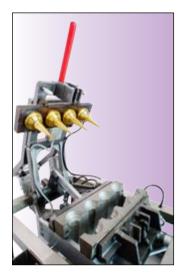

### **Baking Moulds**

The baking moulds are manufactured from a very special quality cast alloy to ensure dimensional stability and a homogeneous and dense surface to enable excellent thermal stability and conductivity.

#### Operation

The moulds are opened and closed by levers. The moulds are provided with a special closing device. After the heating, the cones are ejected into a container below, when the lower mould is opened. These machines can be operated by any person with ease.