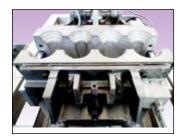

### **Baking Moulds**

The baking moulds are manufactured from a very special quality cast alloy to ensure dimensional stability and a homogeneous and dense surface to enable excellent thermal stability and conductivity.

#### Operation

The moulds are opened and closed by levers. The moulds are provided with a special closing device. After the heating, the cones are ejected into a container below, when the lower mould is opened. These machines can be operated by any person with ease.