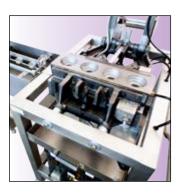

#### ZA-1 Semi Automatic Series

The ZA1 Series is an efficient test baking tong for laboratory scale production of all kinds of ice cream cones, cups and hollow wafers. They are characterized by the highest standards in precision, operating ease and utmost durability. They are easy to use and robust.

### **Baking Moulds**

The baking moulds are manufactured from a very special quality cast alloy to ensure dimensional stability and a homogeneous and dense surface to enable excellent thermal stability and conductivity.

#### Operation

The moulds are opened and closed by levers. The moulds are provided with a special closing device. After the heating, the cones are ejected into a container below, when the lower mould is opened. These machines can be operated by any person with ease.