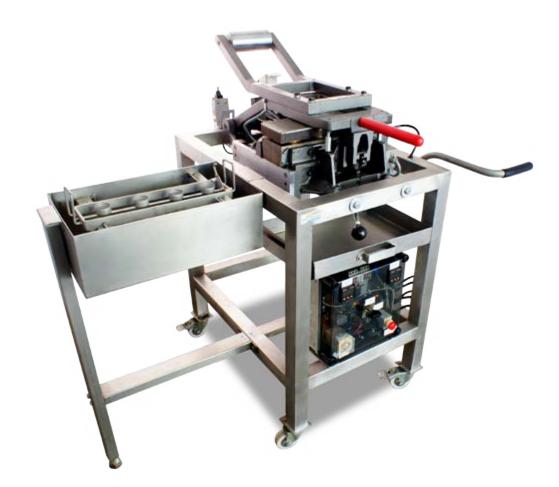

Machine for Ice Cream Cone (Za-1) Lab Model

Your key for turning ideas into reality

#### ZA-1 Semi Automatic Series

The ZA1 Series is an efficient test baking tong for laboratory scale production of all kinds of ice cream cones, cups and hollow wafers. They are characterized by the highest standards in precision, operating ease and utmost durability. They are easy to use and robust.

#### Operation

The moulds are opened and closed by levers. The moulds are provided with a special closing device. After the heating, the cones are ejected into a container below, when the lower mould is opened. These machines can be operated by any person with ease.